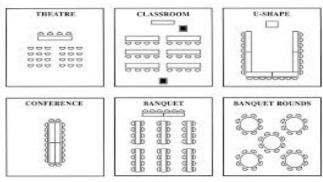

## *Conferencing, Corporate Functions, Fine Dining, Wedding Birthday Parties, Cocktail Functions, Product Launches*

| Room Name                                                                                                                                                                                                 | ROOM SIZE |       |                | SEATING CAPACITIES     |           |         |         |
|-----------------------------------------------------------------------------------------------------------------------------------------------------------------------------------------------------------|-----------|-------|----------------|------------------------|-----------|---------|---------|
| Room Application                                                                                                                                                                                          | Length    | Width | Floor<br>Space | U or Double<br>U-Shape | Classroom | Theatre | Banquet |
| <b>Dante (Undivided):</b> Popular for Large<br>Group Presentations in Theatre Style. Strategy<br>Sessions in Island or School Room Style or<br>Formal Training in U or Double U shape                     | 14 m      | 9 m   | 126 m2         | 34-80                  | 100       | 150     | 100     |
| <i>Dante 1:</i> Very Popular for Training Groups in U Shape, Classroom or Island Style                                                                                                                    | 7 m       | 9 m   | 63 m2          | 14-32                  | 40        | 70      | 48      |
| <i>Dante 2:</i> Very Popular for Training Groups in U Shape, Classroom or Island Style                                                                                                                    | 7 m       | 9 m   | 63 m2          | 14-32                  | 40        | 70      | 48      |
| Toscana: Popular for Small Groups or as a Break-Away Room                                                                                                                                                 | 6,4       | 6,4   | 40,96          | 16-Dec                 | 26        | 30      | 24      |
| <i>Florence:</i> Ideal for skills training in U-Shape or as a Break-Away Room                                                                                                                             | 5,5       | 5     | 27,5           | 12-Aug                 | 12        | 20      | 0       |
| <i>Pisa:</i> Boardroom, Private Dining or Training Room. Sliding door open to Garden                                                                                                                      | 7         | 7     | 49             | 14-16                  | 0         | 0       | 0       |
| <i>Computer Training:</i> Group Training on Desk<br>Top or Lap Top Computers. Larger rooms can<br>be set up for larger groups.                                                                            | 7         | 7     | 49             | 20-Aug                 | 0         | 0       | 0       |
| <u>Salerno:</u> Natural Light. Sliding Windows<br>overlook garden setting. Very popular. Mostly<br>used in U or Double U shape for conferences.                                                           | 9         | 7     | 63             | 18-28                  | 40        | 70      | 48      |
| <b>Napoli</b> : Sliding windows overlook the garden.<br>Very popular for larger training groups in a U or<br>Double U shape.                                                                              | 9         | 7     | 63             | 18-28                  | 40        | 70      | 48      |
| <b>Roma:</b> Smaller Training Room with windows.<br>Popularly used in U shape set up                                                                                                                      | 7         | 6     | 42             | 16-Dec                 | 26        | 30      | 24      |
| <i><u>III Restaurante</u>:</i> Open Plan with Dance Floor<br>or Sitting Area. Ideal for Weddings, Corporate<br>Functions, Business Breakfasts, Birthday Parties,<br>Product Launches and Awards Functions | 12        | 9     | 108            | 0                      | 0         | 100     | 80-100  |
| Al Fresco: Open Air Dining Spaces                                                                                                                                                                         |           |       |                |                        |           |         |         |
| <i>II Mio Giardino:</i> Our Private Garden is Ideal for Team Building, Cocktail Functions, Product Launches or Family Functions or Picnics                                                                |           |       |                |                        |           |         | 80-100  |
| Upstairs: Round Tables Seating 2 or 4 people                                                                                                                                                              |           |       |                |                        |           |         | 16      |
| Downstairs: Square Tables Seating 4                                                                                                                                                                       |           |       |                |                        |           |         | 16      |
| <i>Open Air:</i> Under the Stars or Umbrellas. Ideal for Teas, Intimate Weddings or Birthdays                                                                                                             |           |       |                |                        |           |         | 20-40   |